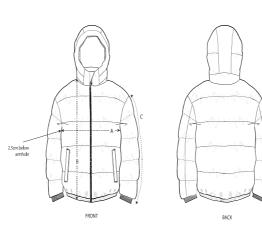

#### Oversized

XXS > 3XL

75 GSM

- Details
- Set-in sleeve
- 1x1 Rib at sleeve cuff
- Elastic bottom hem
- · Lined hood with adjustable plastic stoppers and elastic cords on inside
- Nylon zip at center front with chin guard
- Zipped welt pockets with extra grosgrain tape
- Self fabric half moon at back neck
- Inside zipped chest pocket
- Grosgrain straps on inside for versatile and hands-free carrying
- Inside zip opening at bottom hem and wearer's left chest for easy decoration

# s7anley/s7ella

Size Guide

| A Half Chest 56.5 57.5 61 64.5 68 71.5 75   B Body Length 64 66 71 76 78 80 82 |   |               |      |      |      | IVI  | L    | AL   | XXL  | 3XL  |
|--------------------------------------------------------------------------------|---|---------------|------|------|------|------|------|------|------|------|
| B Body Length 64 66 71 76 78 80 82                                             | А | Half Chest    | 56.5 | 57.5 | 61   | 64.5 | 68   | 71.5 | 75   | 78.5 |
|                                                                                | В | Body Length   | 64   | 66   | 71   | 76   | 78   | 80   | 82   | 84   |
| C Sleeve Length 61.5 62.5 66.5 68 69.5 71 72.5                                 | C | Sleeve Length | 61.5 | 62.5 | 66.5 | 68   | 69.5 | 71   | 72.5 | 72.5 |