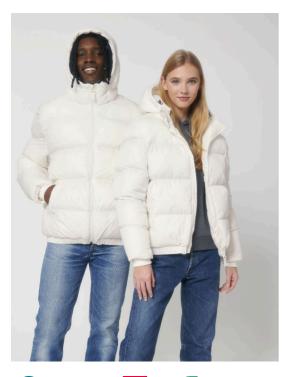

### The oversized puffer jacket

#### Oversized

XXS > 3XL

75 GSM

- Details
- Set-in sleeve
- 1x1 Rib at sleeve cuff
- Elastic bottom hem
- · Lined hood with adjustable plastic stoppers and elastic cords on inside
- Nylon zip at center front with chin guard
- Zipped welt pockets with extra grosgrain tape
- Self fabric half moon at back neck
- Inside zipped chest pocket
- Grosgrain straps on inside for versatile and hands-free carrying
- Inside zip opening at bottom hem and wearer's left chest for easy decoration