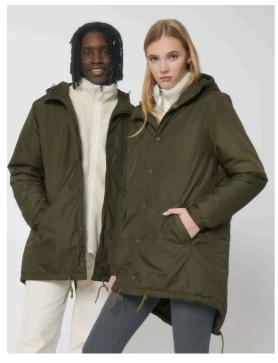

# The unisex padded parker jacket

Medium Fit XXS > 3XL 75 GSM

#### **Details**

- Set-in sleeve
- Metal snaps at center front
- Welt pockets at front
- Round drawcords at bottom hem
- · Semi elastic sleeve cuff
- Double layered hood with adjustable plastic stopper and elastic cord on inside
- · Diamond quilting on inside lining
- Inside zip opening at bottom hem and wearer's left chest for easy decoration