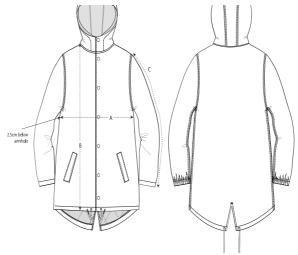

#### **Details**

- Set-in sleeve
- Metal snaps at center front
- Welt pockets at front
- Round drawcords at bottom hem
- · Semi elastic sleeve cuff
- Double layered hood with adjustable plastic stopper and elastic cord on inside
- · Diamond quilting on inside lining
- Inside zip opening at bottom hem and wearer's left chest for easy decoration

### Size Guide

|   | Sizes         | XXS  | XS   | S    | М    | L    | XL   | XXL  | 3XL  |
|---|---------------|------|------|------|------|------|------|------|------|
| Α | Half Chest    | 52   | 54.5 | 57   | 59.5 | 63   | 66.5 | 70   | 73.5 |
| В | Body Length   | 78   | 81   | 84   | 86   | 88   | 90   | 92   | 94   |
| С | Sleeve Length | 63.5 | 64.5 | 68.5 | 70   | 71.5 | 73   | 74.5 | 74.5 |