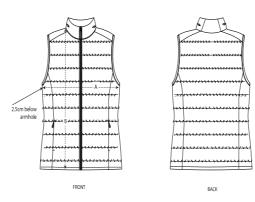

#### Details

- Sleeveless
- High collar
- Reverse nylon zip at center front
- · Zipped welt pockets with extra grosgrain puller
- Elastic tape binding at armhole
- Fully guilted
- Side panels for better shape
- Inside seams with binding finish
- Bottom hem with adjustable plastic stopper and elastic cord