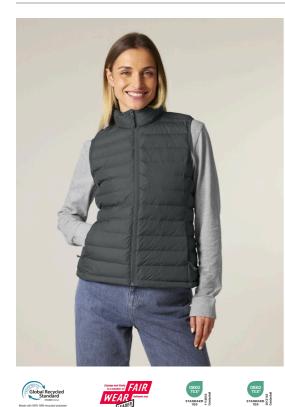

### The women's body warmer

#### Fitted

XS > XXL

#### Details

- Sleeveless
- High collar
- Reverse nylon zip at center front
- · Zipped welt pockets with extra grosgrain puller
- Elastic tape binding at armhole
- Fully guilted
- Side panels for better shape
- Inside seams with binding finish
- Bottom hem with adjustable plastic stopper and elastic cord

#### Composition

Shell - Plain Weave 100% Polyester - Recycled - 75 GSM Fluorine-free DWR Padding 100% Polyester - Recycled -

Lining - Plain Weave 100% Polyester - Recycled Fluorine-free DWR