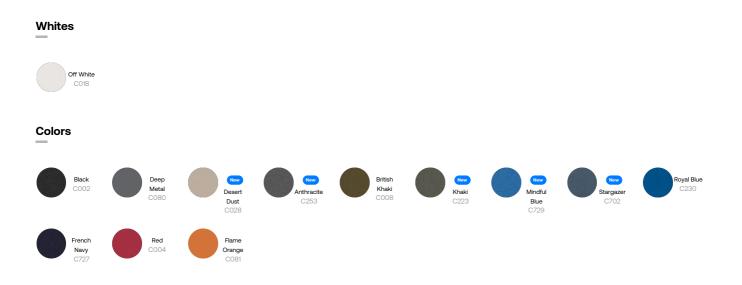

#### Composition

Shell - Plain Weave 100% Polyester - Recycled - 75 GSM Fluorine-free DWR Padding 100% Polyester - Recycled -

Lining - Plain Weave 100% Polyester - Recycled Fluorine-free DWR