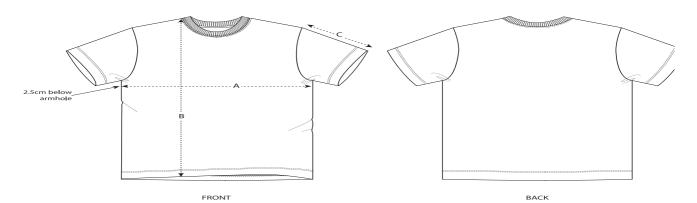

### Size Guide

| _ | Sizes         | XXS  | XS | S  | М  | L  | XL | XXL | 3XL |
|---|---------------|------|----|----|----|----|----|-----|-----|
| А | Half Chest    | 49.5 | 52 | 55 | 58 | 61 | 64 | 67  | 70  |
| В | Body Length   | 68   | 70 | 73 | 76 | 78 | 80 | 82  | 84  |
| С | Sleeve Length | 22.5 | 23 | 24 | 25 | 26 | 26 | 27  | 28  |