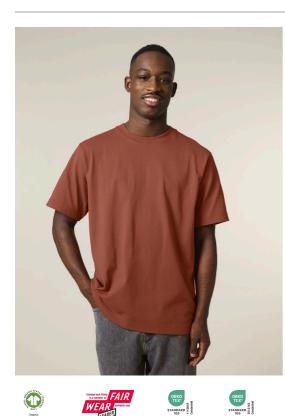

## The unisex dry handfeel and heavy weight tshirt

#### **Relaxed Fit**

XXS > 3XL

240 GSM

#### Details

- Set-in sleeve
- 1x1 rib at neck collar
- Inside back neck tape in self fabric
- Sleeve hem and bottom hem with wide double needle topstitch
- Slightly rougher fabric characteristic